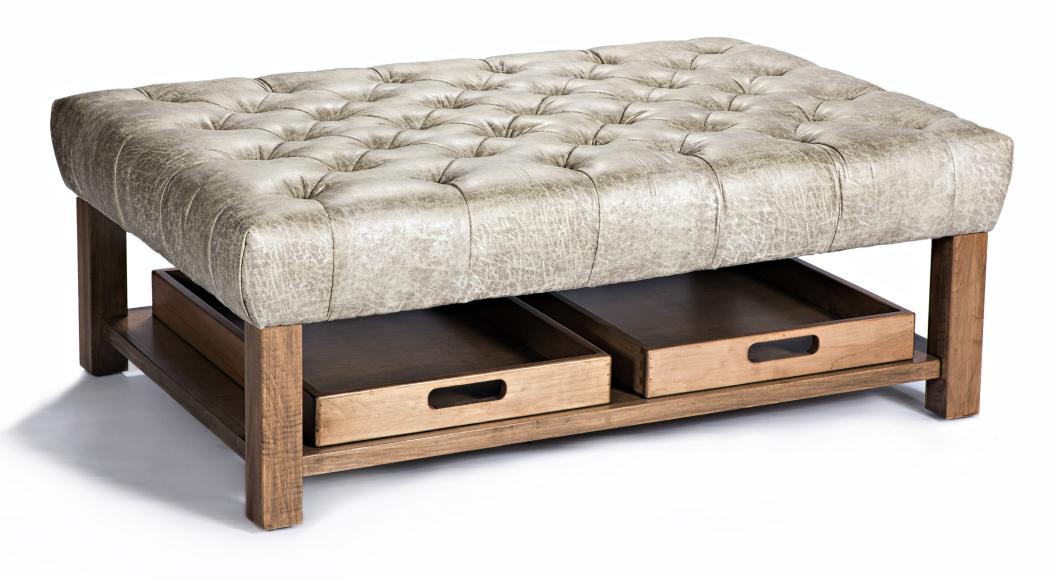

## **As Pictured**

1927-39 Non Storage Tuffed Ottoman
9230 Palance Stucco (body), Driftwood Finish (optional).
811395DW Driftwood Finish Wood Trays (sold seperately) Qty. 2