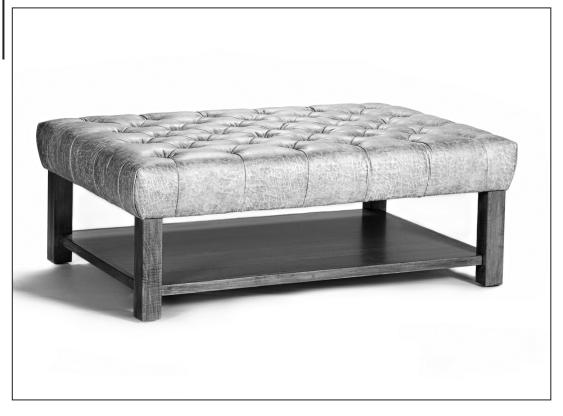

## **As Pictured**

1927-39 Non Storage Tuffed Ottoman
9230 Palance Stucco (body), Driftwood Finish (optional).
811395DW Driftwood Finish Wood Trays (sold seperately) Qty. 2

## Dimensions.

|                                    | Length | Depth | Height | Seat Width | Seat Height | Seat Depth | Arm Height |  |
|------------------------------------|--------|-------|--------|------------|-------------|------------|------------|--|
| 1927-39 Non Storage Tufted Ottomar | 50     | 34    | 19     |            |             |            |            |  |